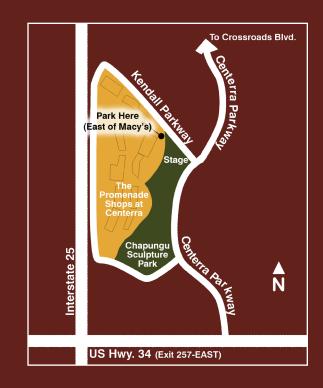

## LOCATION:

Chapungu Sculpture Park at Centerra is conveniently located off I-25 and Hwy. 34. The park is situated east of the Promenade Shops at Centerra at the corner of Centerra Parkway and Kendall Parkway.

Parking for daily use and events is available adjacent to the park with overflow parking located to the east of Macy's.

# **DIRECTIONS:**

- From the North (Fort Collins): take I-25 South to US Hwy. 34, Eisenhower Blvd (Exit 257). At the top of the on-ramp turn left onto Eisenhower Blvd. At the next major intersection which is Centerra Parkway, take a left. Stay straight on Centerra Parkway and turn left at the second light, Kendall Parkway. Turn left at the first turning lane you come to. Turn left at the stop sign. Follow straight ahead once you go thru the next stop sign and you should run into the adjacent parking lot to the park.
- North Alternative Route: take I-25 South to Crossroads Blvd (Exit 259). Remain in your left lane and follow the roundabout around heading East while crossing under the I-25 bridge. Second stop light is Centerra Parkway and take a right so your heading South. Continue on Centerra Pkwy. Take a right at the next stop light, Kendall Parkway. Turn left at the first turning lane you come to. Turn left at the stop sign. Follow straight ahead once you go thru the next stop sign and you should run into the adjacent parking lot to the park.
- From the South (Denver): take I-25 North to US Hwy. 34, Eisenhower Blvd (Exit 257). After exiting, stay in your right lane and turn right at the top of the on-ramp onto Eisenhower Blvd. Proceed into the left lane immediately as you will turn left at the next light which is Centerra Parkway. Follow Centerra Parkway along to the second stoplight, Kendall Parkway, and turn left. Turn left at the first turning lane you come to. Turn left at the stop sign. Follow straight ahead once you go thru the next stop sign and you should run into the adjacent parking lot to the park.