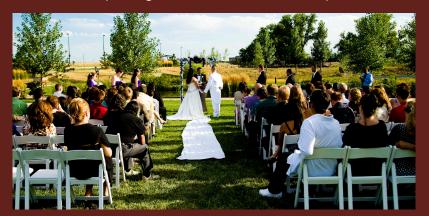

The Great Lawn can accommodate up to 700+ guests depending on the type of event setup. There is no permanent stage covering but one can be rented from a local tent vendor. There is 100 amp service (CAM locked) available from the stage with additional electric hookups in other areas. A non-drinking water hook up is available by request. A public restroom and drinking fountains can be found at Entrance #6. Please note for parties larger than 50, we encourage park rentees to place and rent porta-lets at the North entrance parking lot to accommodate their guests. All events, are not required, but shall consider zero waste efforts whenever possible to maintain Centerra's commitment to sustainability.