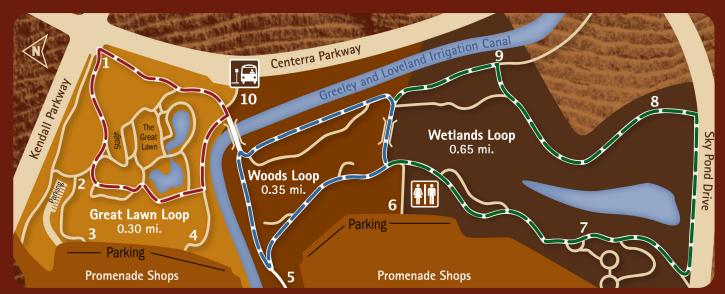

# THE SCULPTURE PARK

Chapungu Sculpture Park at Centerra is a 26-acre natural wetlands area with colorful landscaped gardens and paved trails featuring more than 82 Zimbabwean stone sculptures. The park has ten different entrances to the park, as noted on the map below, and is within walking distance to retail, fine dining and beauty salons.

The Great Lawn can accommodate up to 700+ guests depending on the type of event setup. There is no permanent stage covering but one can be rented from a local tent vendor. There is 100 amp service (CAM locked) available from the stage with additional electric hookups in other areas. A non-drinking water hook up is available by request. A public restroom and drinking fountains can be found at Entrance #6. Please note for parties larger than 50, we encourage park rentees to place and rent porta-lets at the North entrance parking lot to accommodate their guests. All events, are not required, but shall consider zero waste efforts whenever possible to maintain Centerra's commitment to sustainability.