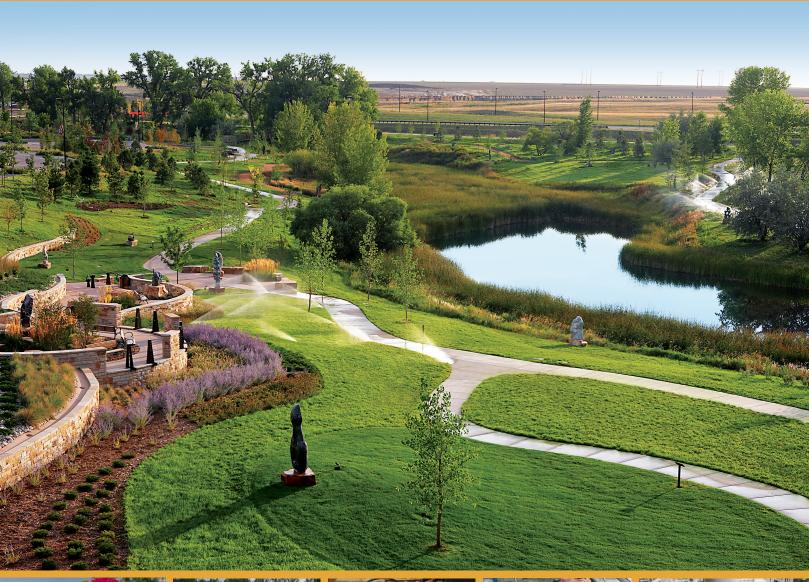

# THE SCULPTURE PARK

Chapungu Sculpture Park at Centerra is a 26-acre natural wetlands area with colorful landscaped gardens and paved trails featuring more than 82 Zimbabwean stone sculptures. The park has ten different entrances to the park, as noted on the map below, and is within walking distance to retail, fine dining and beauty salons.

The Great Lawn can accommodate up to 700+ guests depending on the type of event setup. There is no permanent stage covering but one can be rented from a local tent vendor. There is 100 amp service (CAM locked) available from the stage with additional electric hookups in other areas. A non-drinking water hook up is available by request. A public restroom and drinking fountains can be found at Entrance #6. Please note for parties larger than 50, we encourage park rentees to place and rent porta-lets at the North entrance parking lot to accommodate their guests. All events, are not required, but shall consider zero waste efforts whenever possible to maintain Centerra's commitment to sustainability.