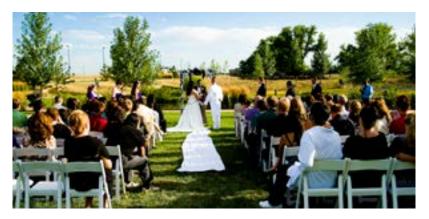

The Great Lawn can accommodate up to 700+ guests depending on the type of event setup. There is no permanent stage covering but one can be rented from a local tent vendor. There is 100 amp service (CAM locked) available from the stage with additional electric hookups in other areas. A non-drinking water hook up is available by request. A public restroom and drinking fountains can be found at Entrance #6. Please note for parties larger than 50, we encourage park rentees to place and rent porta-lets at the North entrance parking lot to accommodate their guests. All events, are not required, but shall consider zero waste efforts whenever possible to maintain Centerra's commitment to sustainability.