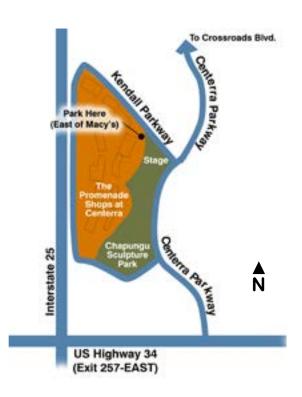

#### LOCATION:

Chapungu Sculpture Park at Centerra is conveniently located off I-25 and Hwy. 34. The park is situated east of the Promenade Shops at Centerra at the corner of Centerra Parkway and Kendall Parkway.

Parking for daily use and events is available adjacent to the park with overflow parking located to the east of Macy's.

## **DIRECTIONS:**

- From the North (Fort Collins): take I-25 South to US Hwy. 34, Eisenhower Blvd (Exit 257). At the top of the on-ramp turn left onto Eisenhower Blvd. At the next major intersection which is Centerra Parkway, take a left. Stay straight on Centerra Parkway and turn left at the second light, Kendall Parkway. Turn left at the first turning lane you come to. Turn left at the stop sign. Follow straight ahead once you go thru the next stop sign and you should run into the adjacent parking lot to the park.
- North Alternative Route: take I-25 South to Crossroads Blvd (Exit 259). Remain in your left lane and follow the roundabout around heading East while crossing under the I-25 bridge. Second stop light is Centerra Parkway and take a right so your heading South. Continue on Centerra Pkwy. Take a right at the next stop light, Kendall Parkway. Turn left at the first turning lane you come to. Turn left at the stop sign. Follow straight ahead once you go thru the next stop sign and you should run into the adjacent parking lot to the park.
- From the South (Denver): take I-25 North to US Hwy. 34, Eisenhower Blvd (Exit 257). After exiting, stay in your right lane and turn right at the top of the on-ramp onto Eisenhower Blvd. Proceed into the left lane immediately as you will turn left at the next light which is Centerra Parkway. Follow Centerra Parkway along to the second stoplight, Kendall Parkway, and turn left. Turn left at the first turning lane you come to. Turn left at the stop sign. Follow straight ahead once you go thru the next stop sign and you should run into the adjacent parking lot to the park.

#### THE SCULPTURE PARK

Chapungu Sculpture Park at Centerra is a 26-acre natural wetlands area with colorful landscaped gardens and paved trails featuring more than 82 Zimbabwean stone sculptures. The park has ten different entrances to the park, as noted on the map below, and is within walking distance to retail, fine dining and beauty salons.