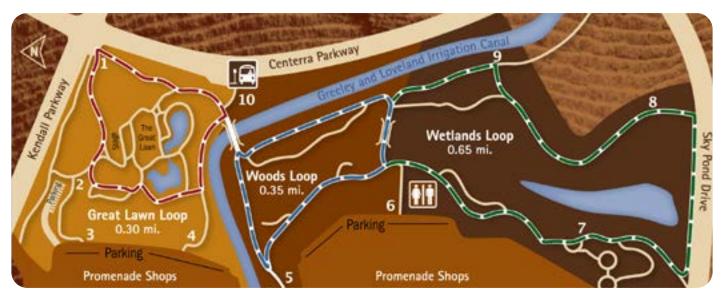

#### LOCATION:

Chapungu Sculpture Park at Centerra is conveniently located off I-25 and Hwy. 34. The park is situated east of the Promenade Shops at Centerra at the corner of Centerra Parkway and Kendall Parkway.

#### THE SCULPTURE PARK

Chapungu Sculpture Park at Centerra is a 26-acre natural wetlands area with colorful landscaped gardens and paved trails featuring more than 82 Zimbabwean stone sculptures. The park has ten different entrances to the park, as noted on the map below, and is within walking distance to retail, fine dining and beauty salons.

The Great Lawn can accommodate up to 700+ guests depending on the type of event setup. There is no permanent stage covering but one can be rented from a local tent vendor. There is 100 amp service (CAM locked) available from the stage with additional electric hookups in other areas. A non-drinking water hook up is available by request. A public restroom and drinking fountains can be found at Entrance #6. Please note for parties larger than 50, we encourage park rentees to place and rent porta-lets at the North entrance parking lot to accommodate their guests. All events, are not required, but shall consider zero waste efforts whenever possible to maintain Centerra's commitment to sustainability.