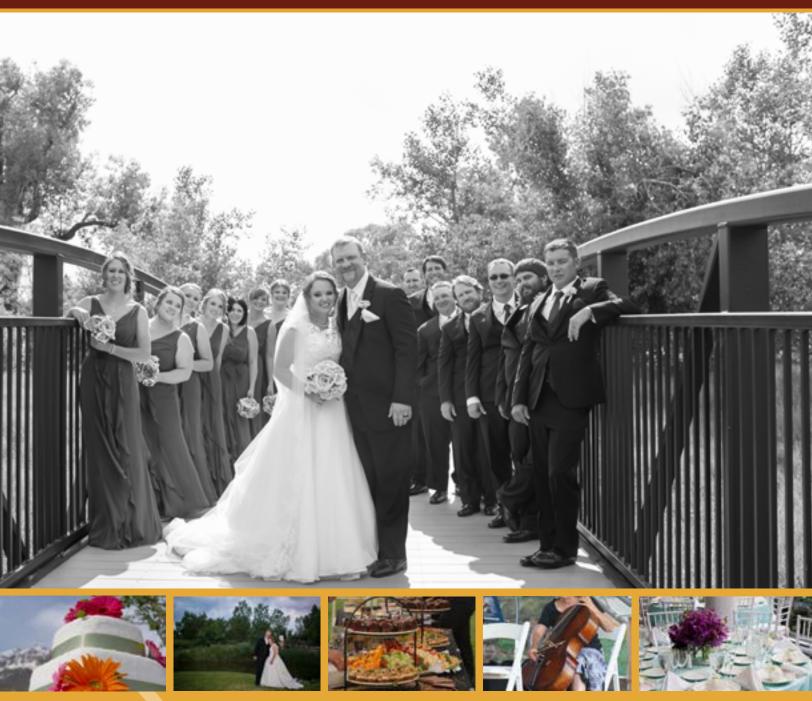

#### THE SCULPTURE PARK

Chapungu Sculpture Park at Centerra is a 26-acre natural wetlands area with colorful landscaped gardens and paved trails featuring more than 82 Zimbabwean stone sculptures. The park has ten different entrances to the park, as noted on the map below, and is within walking distance to retail, fine dining and beauty salons.

The Great Lawn can accommodate up to 700+ guests depending on the type of event setup. There is no permanent stage covering but one can be rented from a local tent vendor. There is 100 amp service (CAM locked) available from the stage with additional electric hookups in other areas. A non-drinking water hook up is available by request. A public restroom and drinking fountains can be found at Entrance #6. Please note for parties larger than 50, we encourage park rentees to place and rent porta-lets at the North entrance parking lot to accommodate their guests. All events, are not required, but shall consider zero waste efforts whenever possible to maintain Centerra's commitment to sustainability.